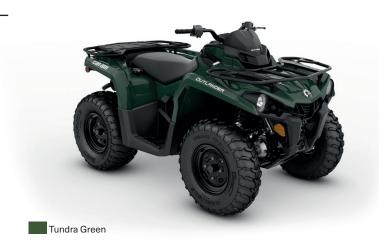

## **HIGHLIGHTS**

- Rotax® engine options
- Continuously Variable Transmission (CVT) with engine braking
- Double A-arm front suspension
- Torsional Trailing arm Independent (TTI) rear suspension
- Visco-Lok auto-locking front differential
- 1,300-lb (590 kg) towing capacity 5.4-gal (20.5 L) fuel capacity
- 25-in. Carlisle Trail Wolf tires
- Surrounding Spar Technology (SST) G2 frame with Geometric Contact Control
- Multifunction digital gauge
- Steel racks with LinQ quick-attach accessory system and a combined 360 pounds (163.3 kg) capacity
- 2.9-gal (10.9 L) water-resistant rear compartment

| Type                 | 38HP, Rotax 427 cc single cylinder,                                         |
|----------------------|-----------------------------------------------------------------------------|
| •                    | liquid cooled                                                               |
| Fuel Delivery System | Intelligent Throttle Control (iTC™) with<br>Electronic Fuel Injection (EFI) |
| Transmission         | CVT, P / R / N / H / L, standard engine braking                             |
| Drive Train          | Selectable 2WD / 4WD with Visco-Lok auto-<br>locking front differential     |
| Power Steering       | N/A                                                                         |
| SUSPENSIONS          |                                                                             |
| Front Suspension     | Double A-arm<br>9 in. (22.9 cm) travel                                      |
| Front Shocks         | Oil                                                                         |
| Rear Suspension      | Torsional Trailing arm Independent (TTI)<br>8.8 in. (22.4 cm) travel        |
| Rear Shocks          | Oil                                                                         |
| TIRES / WHEELS       |                                                                             |
| Front Tires          | Carlisle† Trail Wolf 25 x 8 x 12 in.<br>(63.5 x 20.3 x 30.5 cm)             |
| Rear Tires           | Carlisle† Trail Wolf 25 x 10 x 12 in.<br>(63.5 x 25.4 x 30.5 cm)            |
| Wheels               | 12-in. steel                                                                |
| BRAKES               |                                                                             |
| Front                | Dual 214 mm ventilated disc brakes with<br>hydraulic twin-piston calipers   |
| Rear                 | Single 214 mm ventilated disc brake with<br>hydraulic twin-piston caliper   |

| DIMENSIONS / CAPACITIES |  |
|-------------------------|--|
| Estimated Dry Weight *  |  |

| Dividition of the contract of |                           |   |
|-------------------------------------------------------------------------------------------------------------------------------------------------------------------------------------------------------------------------------------------------------------------------------------------------------------------------------------------------------------------------------------------------------------------------------------------------------------------------------------------------------------------------------------------------------------------------------------------------------------------------------------------------------------------------------------------------------------------------------------------------------------------------------------------------------------------------------------------------------------------------------------------------------------------------------------------------------------------------------------------------------------------------------------------------------------------------------------------------------------------------------------------------------------------------------------------------------------------------------------------------------------------------------------------------------------------------------------------------------------------------------------------------------------------------------------------------------------------------------------------------------------------------------------------------------------------------------------------------------------------------------------------------------------------------------------------------------------------------------------------------------------------------------------------------------------------------------------------------------------------------------------------------------------------------------------------------------------------------------------------------------------------------------------------------------------------------------------------------------------------------------|---------------------------|---|
| Estimated Dry Weight *                                                                                                                                                                                                                                                                                                                                                                                                                                                                                                                                                                                                                                                                                                                                                                                                                                                                                                                                                                                                                                                                                                                                                                                                                                                                                                                                                                                                                                                                                                                                                                                                                                                                                                                                                                                                                                                                                                                                                                                                                                                                                                        | 678 lb (308 kg)           | _ |
| LxWxH                                                                                                                                                                                                                                                                                                                                                                                                                                                                                                                                                                                                                                                                                                                                                                                                                                                                                                                                                                                                                                                                                                                                                                                                                                                                                                                                                                                                                                                                                                                                                                                                                                                                                                                                                                                                                                                                                                                                                                                                                                                                                                                         | 83 x 46 x 49 in.          | _ |
|                                                                                                                                                                                                                                                                                                                                                                                                                                                                                                                                                                                                                                                                                                                                                                                                                                                                                                                                                                                                                                                                                                                                                                                                                                                                                                                                                                                                                                                                                                                                                                                                                                                                                                                                                                                                                                                                                                                                                                                                                                                                                                                               | (211 x 116.8 x 124 cm)    |   |
| Wheelbase                                                                                                                                                                                                                                                                                                                                                                                                                                                                                                                                                                                                                                                                                                                                                                                                                                                                                                                                                                                                                                                                                                                                                                                                                                                                                                                                                                                                                                                                                                                                                                                                                                                                                                                                                                                                                                                                                                                                                                                                                                                                                                                     | 51 in. (129.5 cm)         | _ |
| Ground Clearance                                                                                                                                                                                                                                                                                                                                                                                                                                                                                                                                                                                                                                                                                                                                                                                                                                                                                                                                                                                                                                                                                                                                                                                                                                                                                                                                                                                                                                                                                                                                                                                                                                                                                                                                                                                                                                                                                                                                                                                                                                                                                                              | 10.5 in. (26.7 cm)        |   |
| Seat Height                                                                                                                                                                                                                                                                                                                                                                                                                                                                                                                                                                                                                                                                                                                                                                                                                                                                                                                                                                                                                                                                                                                                                                                                                                                                                                                                                                                                                                                                                                                                                                                                                                                                                                                                                                                                                                                                                                                                                                                                                                                                                                                   | 33.8 in. (85.8 cm)        | _ |
| Rack Capacity                                                                                                                                                                                                                                                                                                                                                                                                                                                                                                                                                                                                                                                                                                                                                                                                                                                                                                                                                                                                                                                                                                                                                                                                                                                                                                                                                                                                                                                                                                                                                                                                                                                                                                                                                                                                                                                                                                                                                                                                                                                                                                                 | Front: 120 lb (54.4 kg) / |   |
|                                                                                                                                                                                                                                                                                                                                                                                                                                                                                                                                                                                                                                                                                                                                                                                                                                                                                                                                                                                                                                                                                                                                                                                                                                                                                                                                                                                                                                                                                                                                                                                                                                                                                                                                                                                                                                                                                                                                                                                                                                                                                                                               | Rear: 240 lb (109 kg)     |   |
| Storage Capacity                                                                                                                                                                                                                                                                                                                                                                                                                                                                                                                                                                                                                                                                                                                                                                                                                                                                                                                                                                                                                                                                                                                                                                                                                                                                                                                                                                                                                                                                                                                                                                                                                                                                                                                                                                                                                                                                                                                                                                                                                                                                                                              | Rear: 2.9 gal (10.9 L)    |   |
| Towing Capacity                                                                                                                                                                                                                                                                                                                                                                                                                                                                                                                                                                                                                                                                                                                                                                                                                                                                                                                                                                                                                                                                                                                                                                                                                                                                                                                                                                                                                                                                                                                                                                                                                                                                                                                                                                                                                                                                                                                                                                                                                                                                                                               | 1,300 lb (590 kg)         |   |
| Fuel Capacity                                                                                                                                                                                                                                                                                                                                                                                                                                                                                                                                                                                                                                                                                                                                                                                                                                                                                                                                                                                                                                                                                                                                                                                                                                                                                                                                                                                                                                                                                                                                                                                                                                                                                                                                                                                                                                                                                                                                                                                                                                                                                                                 | 5.4 gal (20.5 L)          |   |

Factory warranty

| Gauge             | 4.5-in. digital display: Speedometer, tachometer, odometer, trip & hour meters,gear position, 4 x 4 indicator temperature, engine lights, electronic fuel gauge & clock |
|-------------------|-------------------------------------------------------------------------------------------------------------------------------------------------------------------------|
| Instrumentation   | Lighter type DC Outlet in console, standard connector in the back (15-A)                                                                                                |
| Anti-theft System | RF Digitally Encoded Security System (D.E.S.S.™)                                                                                                                        |
| Lighting          | 70 W from dual 35-W front light / brake light                                                                                                                           |
| Winch             | Prewired for available winch                                                                                                                                            |
| Seat              | Standard                                                                                                                                                                |
| Protection        | N/A                                                                                                                                                                     |